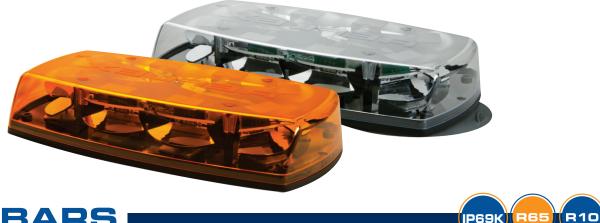

# **5565 Series Reflex<sup>TM</sup>** R65 LED Minibar

Reflex<sup>™</sup> LED minibars provide a compact yet powerful warning solution that offers the flexibility of either permanent or vacuum-magnet mounting. Featuring 12-24 VDC operation, the Reflex<sup>™</sup> uses high intensity LEDs and reflective technology to maximise light output.

## Models

| PART NO.     | LENS  | ILLUMINATION | VOLTAGE | AMPS | MOUNT          |
|--------------|-------|--------------|---------|------|----------------|
| 5565A-VA1    | Amber | Amber        | 12-24   | 5.1  | 1 Bolt         |
| 5565CA-VA1   | Clear | Amber        | 12-24   | 5.1  | 1 Bolt         |
| 5565A-VA2    | Amber | Amber        | 12-24   | 5.1  | 2 Bolt         |
| 5565CA-VA2   | Clear | Amber        | 12-24   | 5.1  | 2 bolt         |
| 5565A-VAMAG  | Amber | Amber        | 12-24   | 5.1  | Vacuum -Magnet |
| 5565CA-VAMAG | Clear | Amber        | 12-24   | 5.1  | Vacuum -Magnet |